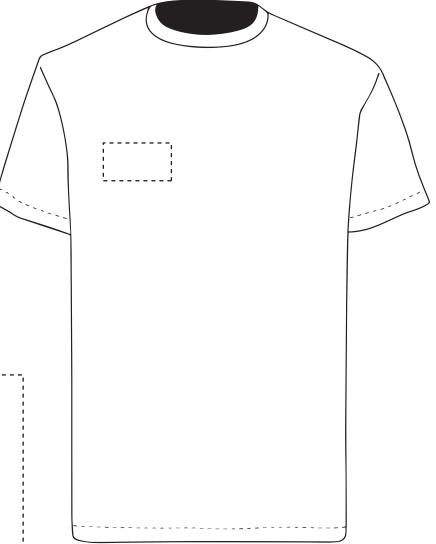

ARTWORK SCALE 100% Max print area: 120mm x 70mm

HEAVY COTTON T-SHIRT RIGHT BREAST DIGITAL

PRINTING CONCERNS: PRINT MAY DISCOLOUR PRODUCT INFO: DUE TO THE NATURE OF THE PRODUCT THE PRINT POSITION MAY VARY BY 2 - 3 MM

## PANTONE REFERENCE(S)

🕏 Full Colour Printing

The dashed line is to demonstrate print area and will not appear on your printed item

Product Image for visualisation - colours may vary