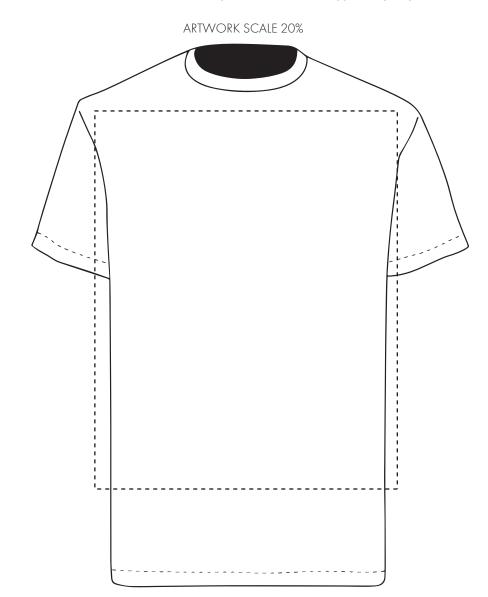

ARTWORK SCALE 100% Max print area: 150mm x 150mm

|                                          | I   |
|------------------------------------------|-----|
|                                          |     |
|                                          |     |
|                                          | I   |
|                                          | !   |
|                                          |     |
|                                          | i.  |
|                                          | !   |
|                                          |     |
|                                          | i   |
|                                          | 1   |
|                                          |     |
| 1                                        | i   |
|                                          | 1   |
|                                          |     |
| I I                                      | 1   |
|                                          | Ī   |
|                                          | !   |
|                                          |     |
|                                          | i   |
|                                          | I   |
|                                          |     |
| i li |     |
|                                          | 1   |
|                                          | !   |
|                                          |     |
|                                          | i   |
|                                          | 1   |
|                                          |     |
|                                          | i   |
|                                          | I   |
|                                          |     |
| i i i i i i i i i i i i i i i i i i i    |     |
|                                          | I   |
|                                          | !   |
|                                          |     |
|                                          | i   |
|                                          | 1   |
|                                          | 1   |
|                                          | i   |
|                                          | I.  |
|                                          | 1   |
|                                          | 1   |
|                                          | i i |
|                                          |     |
|                                          | 1   |
|                                          | i   |
|                                          | 1   |
|                                          | 1   |
|                                          |     |
|                                          | I   |
|                                          |     |
| · · · · · · · · · · · · · · · · · · ·    |     |
|                                          |     |

## HEAVY COTTON T-SHIRT FRONT CHEST DIGITAL

PRODUCT INFO: DUE TO THE NATURE OF THE PRODUCT THE PRINT POSITION MAY VARY BY 2 - 3 MM

## **PANTONE REFERENCE(S)**

💰 Full Colour Printing

The dashed line is to demonstrate print area and will not appear on your printed item

#### Product Image for visualisation - colours may vary