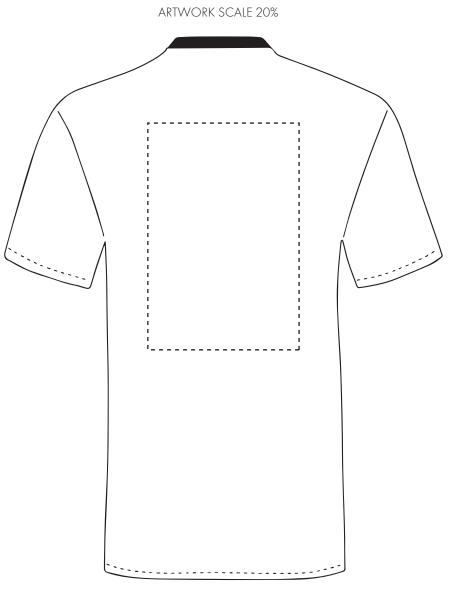

,.....

HEAVY COTTON T-SHIRT REAR DIGITAL

## PRODUCT INFO: DUE TO THE NATURE OF THE PRODUCT THE PRINT POSITION MAY VARY BY 2 - 3 MM

## **PANTONE REFERENCE(S)**

📀 Full Colour Printing

The dashed line is to demonstrate print area and will not appear on your printed item

#### Product Image for visualisation - colours may vary

## To proceed, please approve visual via the online system.

### PLEASE NOTE:

- All colours including print and product are for visual purposes only and should not be regarded as the actual colour of the product and print.
- Some products may vary from batch to batch and may differ from previous orders.
- The colour and texture of a product can also have an effect on the final print colour.
- By approving this order we accept that you understand these terms.

1. Your order will not go in to print and production time cannot be confirmed, unless artwork has been approved via the online system.

2. Once printed, artwork cannot be amended, mistakes must be rectified at visual stage.

3. Claims for faulty goods will be honoured, only if the goods are returned to us. We will not issue credits/refunds for items that have been distributed. Please ensure that goods are satisfactory before distribution

4. We are not responsible for delays during transit.

-----

----