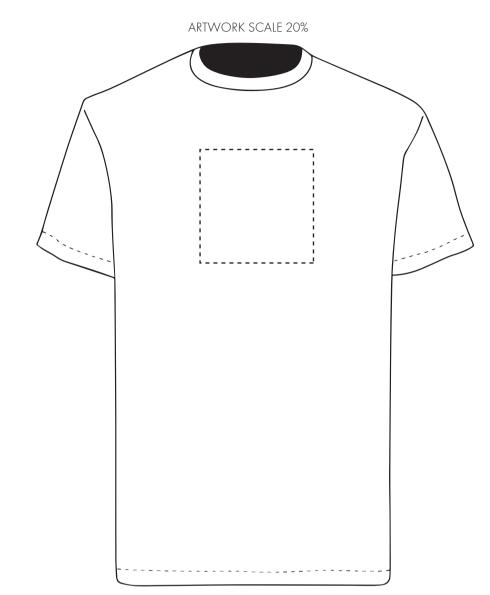

## HEAVY COTTON T-SHIRT FRONT CHEST DIGITAL

PRODUCT INFO: DUE TO THE NATURE OF THE PRODUCT THE PRINT POSITION MAY VARY BY 2 - 3 MM

## **PANTONE REFERENCE(S)**

💰 Full Colour Printing

The dashed line is to demonstrate print area and will not appear on your printed item