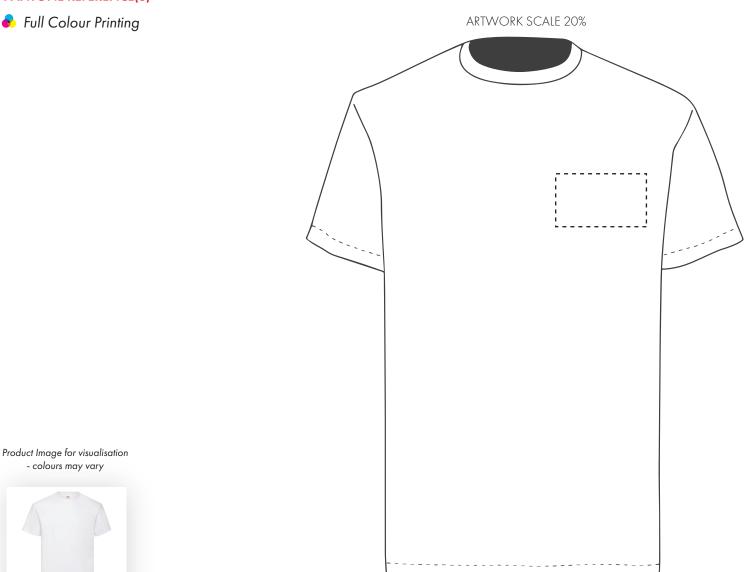

## HEAVY COTTON T-SHIRT FRONT CHEST DIGITAL

PRODUCT INFO: DUE TO THE NATURE OF THE PRODUCT THE PRINT POSITION MAY VARY BY 2 - 3 MM

## **PANTONE REFERENCE(S)**

💰 Full Colour Printing

The dashed line is to demonstrate print area and will not appear on your printed item