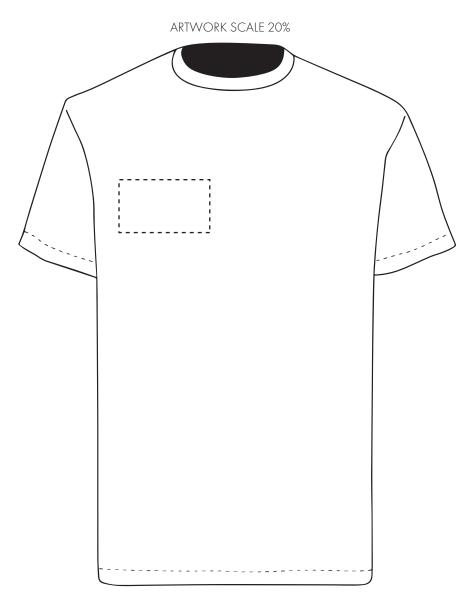

HEAVY COTTON T-SHIRT LEFT BREAST DIGITAL

Product Image for visualisation - colours may vary

ARTWORK SCALE 100% Max print area: 90mm x 50mm

## **PANTONE REFERENCE(S)**

The dashed line is to demonstrate print area and will not appear on your printed item