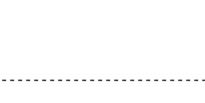

## HEAVY COTTON T-SHIRT FRONT CHEST DIGITAL

PRODUCT INFO: DUE TO THE NATURE OF THE PRODUCT THE PRINT POSITION MAY VARY BY 2 - 3 MM

## **PANTONE REFERENCE(S)**

💰 Full Colour Printing

The dashed line is to demonstrate print area and will not appear on your printed item

# PRODUCT INFO: DUE TO THE NATURE OF THE PRODUCT THE PRINT POSITION MAY VARY BY 2 - 3 MM