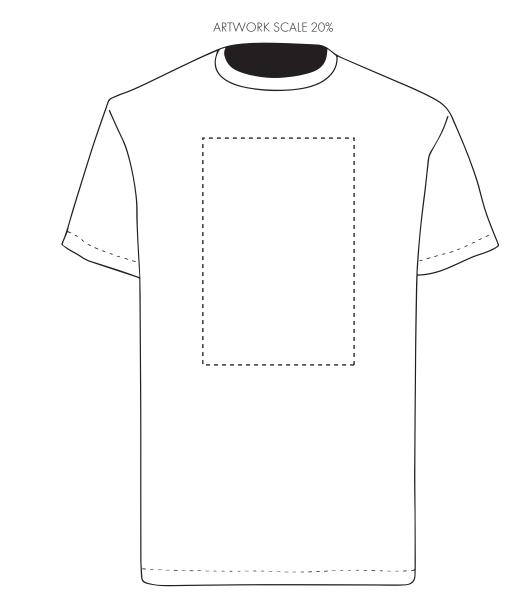

## HEAVY COTTON T-SHIRT FRONT CHEST DIGITAL

PRODUCT INFO: DUE TO THE NATURE OF THE PRODUCT THE PRINT POSITION MAY VARY BY 2 - 3 MM

## **PANTONE REFERENCE(S)**

💰 Full Colour Printing

The dashed line is to demonstrate print area and will not appear on your printed item